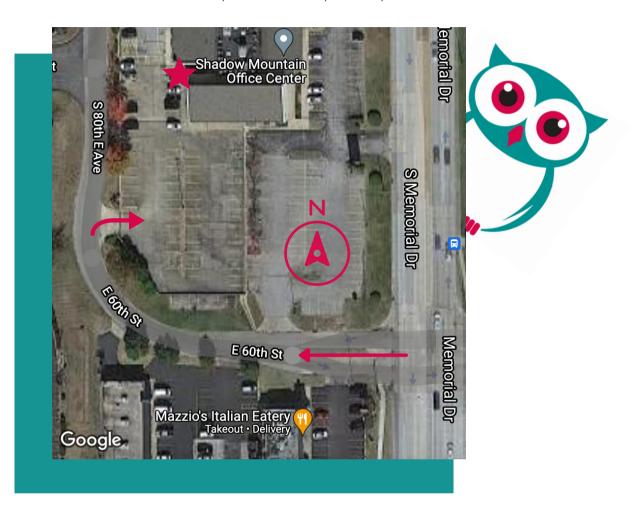

## OUR TULSA, OK LOCATION

Shadow Mountain Office Center 5840 S Memorial Dr, Suite 3005, Tulsa, OK 74145

For parking and entering the building, we advise you turn west onto 60th street from Memorial Drive, which will take you around to the southwest side of the building, where you can park and enter easily through the southwest double doors (Entrance doors marked on the map above with a star).